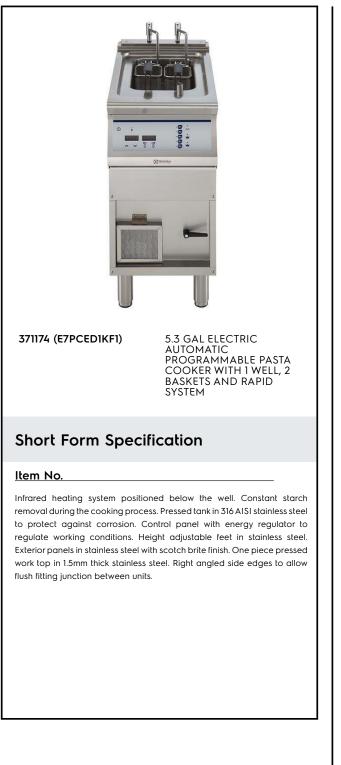

# Electrolux PROFESSIONAL

Modular Cooking Range Line Automatic Electric Pasta Cooker, 1 Well, 5.3 Gallons (24,5Lt)

| MODEL # | <br> | <br> | _ |
|---------|------|------|---|
| NAME #  |      |      | _ |
| SIS #   |      |      | _ |
| AIA #   |      |      |   |
|         |      |      | _ |

#### **Main Features**

ITEM #

- In addition to cooking pasta, the appliance can be used for noodles of every kind, rice, dumplings and vegetables.
- Unit to have infared heating system positioned beneath the base of the well.
- Water basin in 316 type Stainless steel.
- Water basin is seamlessly welded into the top of the appliance.
- Electric pre-heating system built-in to the unit for high thermal efficiency and rapid temperature recovery.
- Electrically-heated 3.5kW water boiler guarantees high thermal efficiency, rapid temperature recovery and a superior production rate.
- Unit to feature skimming zone for starch removal: improved water quality over time.
- Easy-to-use control panel with switch to regulate rapid filling and refilling with pre-heated water.
- Safety thermostat to avoid operation without water.
- Large drain with manual ball-valve for fast emptying of well.
- Automatic lifting system: two stainless steel basket suppots, holding one GN 1/2 basket each, to provide automatic lifting of baskets upon cycle termination. Possibility to program 5 different cooking times per basket in addition to the selection of 4 different boiling cycles, from gentle (home-made fresh pasta) to full power (regular pasta).
- All major compartments located in front of unit for ease of maintenance.
- Unit delivered with four 2" (50mm) legs in stainless steel as standard (all round Stainless steel kick plates as option).

### Construction

- All exterior panels in Stainless Steel with Scotch Brite finishing.
- One piece pressed 0.06" (1.5mm) work top in Stainless steel.
- Model has right-angled side edges to allow flush fitting joints between units, eliminating gaps and possible dirt traps.
- IPx4 water protection.