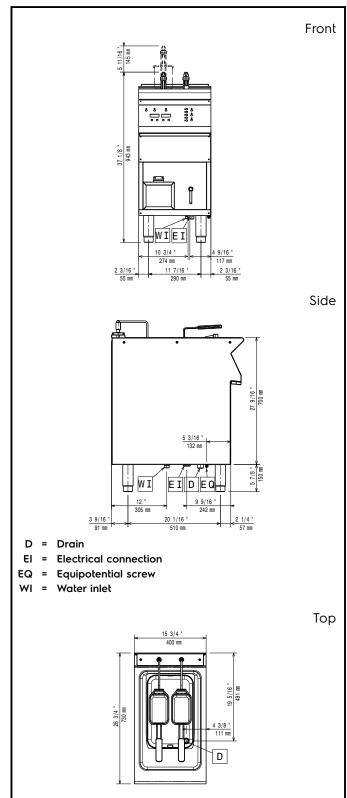

### Modular Cooking Range Line Automatic Electric Pasta Cooker, 1 Well, 5.3 Gallons (24,5Lt)

| Electric                                              |                  |  |
|-------------------------------------------------------|------------------|--|
| Supply voltage:                                       | 208 V/3 ph/60 Hz |  |
| Rated amps:                                           | 23 A             |  |
| Electrical power, max:                                | 8.6 kW           |  |
| Total Watts:                                          | 8.6 kW           |  |
| Water:                                                |                  |  |
| Total hardness:                                       | 5-50 ppm         |  |
| Drain "D":                                            | 1"               |  |
| Incoming Cold/hot Water<br>line size:                 | 3/4"             |  |
| Electrolux Professional recommends the use of treated |                  |  |

| Usable well dimensions<br>(width):  | 9 13/16" (250 mm)  |  |
|-------------------------------------|--------------------|--|
| Usable well dimensions<br>(depth):  | 15 3/4" (400 mm)   |  |
| Usable well dimensions<br>(height): | 11 13/16" (300 mm) |  |
| External dimensions, Width:         | 15 3/4" (400 mm)   |  |
| External dimensions, Depth:         | 28 3/4" (730 mm)   |  |
| External dimensions, Height:        | 33 7/16" (850 mm)  |  |
| Net weight:                         | 121 lbs (55 kg)    |  |
| Shipping width:                     | 18 7/8" (480 mm)   |  |
| Shipping depth:                     | 32 1/4" (820 mm)   |  |
| Shipping height:                    | 44 1/16" (1120 mm) |  |
| Shipping weight:                    | 157 lbs (71 kg)    |  |
|                                     |                    |  |